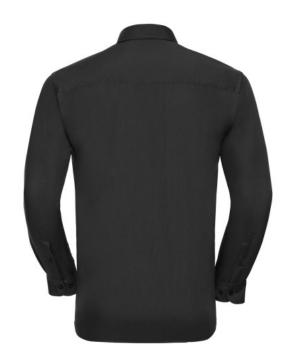

# RUSSELL POLYCOTTON EASY CARE POPLIN MEN'S LONG SLEEVE SHIRT

### **Specification**

RUSSELL men's long sleeve shirt POLYCOTTON EASY CARE POPLIN. Elegant and versatile material. Classic, two buttons on cuff.35% Poplin cotton / 65% polyester, 110/105 g / m2. Laundry at 50 degrees. EASY CARE -dry quickly , easy to iron white XS black 15.5 / 39/40