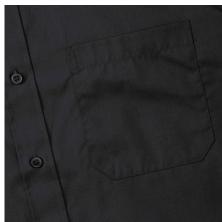

# RUSSELL POLYCOTTON EASY CARE POPLIN MEN'S LONG SLEEVE SHIRT

### **Specification**

RUSSELL men's long sleeve shirt POLYCOTTON EASY CARE POPLIN. Elegant and versatile material. Classic, two buttons on cuff.35% Poplin cotton / 65% polyester, 110/105 g / m2. Laundry at 50 degrees. EASY CARE -dry quickly , easy to iron white XS black 15.5 / 39/40