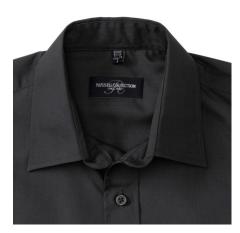

# RUSSELL POLYCOTTON EASY CARE POPLIN MEN'S LONG SLEEVE SHIRT

#### **Basic informations**

Size: M

Length: 56 Width: 37 Height: 19 Size: M

Color: Black

### **Specification**

RUSSELL men's long sleeve shirt POLYCOTTON EASY CARE POPLIN. Elegant and versatile material. Classic, two buttons on cuff.35% Poplin cotton / 65% polyester, 110/105 g / m2. Laundry at 50 degrees. EASY CARE -dry quickly , easy to iron white XS black 15.5 / 39/40