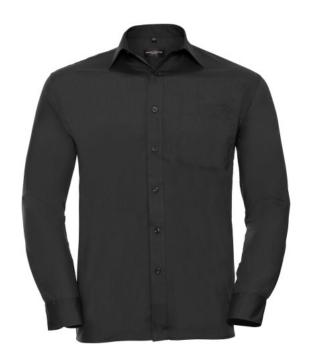

# RUSSELL POLYCOTTON EASY CARE POPLIN MEN'S LONG SLEEVE SHIRT

#### **Basic informations**

Size: M

Length: 56 Width: 37 Height: 19 Size: M

Color: Black

### **Specification**

RUSSELL men's long sleeve shirt POLYCOTTON EASY CARE POPLIN. Elegant and versatile material. Classic, two buttons on cuff.35% Poplin cotton / 65% polyester, 110/105 g / m2. Laundry at 50 degrees. EASY CARE -dry quickly , easy to iron white XS black 15.5 / 39/40